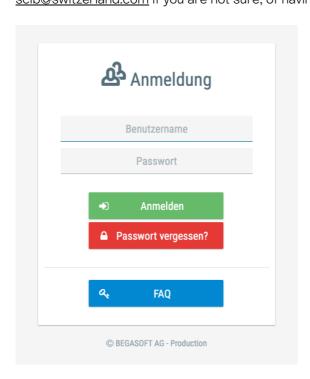

# 2. Login

Login on the website: http://st.stnet.ch Please click on "Passwort vergessen?" if you cannot remember your password. Contact <a href="mailto:scib@switzerland.com">scib@switzerland.com</a> if you are not sure, of having an existing account