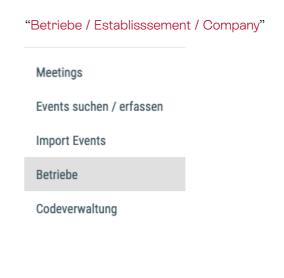

# 3.1. Change / adapt content (in general)

To change any information about your venue/hotel, please click on the edit sign

#### 3.1.1. Address / Contact details

Adjustments and changes to the address can only be made by SCIB. In this case, please contact: <a href="mailto:scib@switzerland.com">scib@switzerland.com</a>