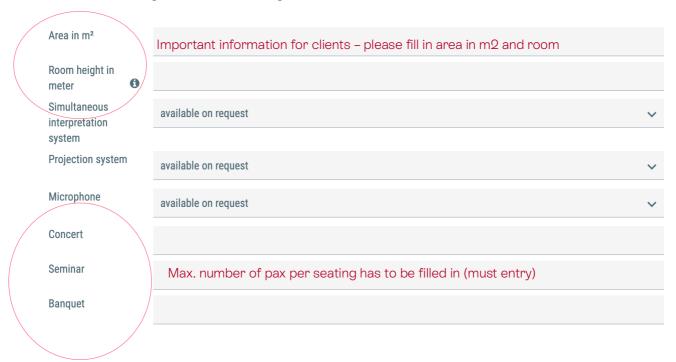

# 3.4.2. Meeting rooms / Meetingräume / Salles de reunion

Change a facility Please click on the facility you want to change.

Picture If you want to add a picture, please wait until we confirmed the meeting room in our system