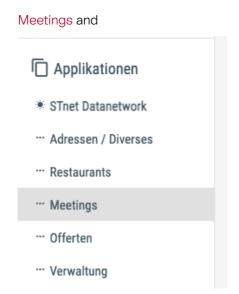

## 3. Enter content

# 3.1. Change / adapt content (in general)

To change any information about your venue/hotel, please click on the edit sign